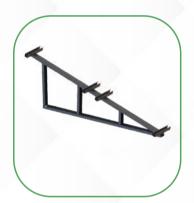

#### **RAC IRIS BALLAST STRUCTURE**

MOC-üMS HDGI WIND SPEED- Design Wind Speed 150 kmph

#### RAC SPTS FULL RAIL STRUCTURE

MOC-Alluminum & HDGI WIND SPEED- Design Wind Speed 150 kmph

#### RAC RCC ROOF BALLAST TYPE STRUCTURE MOC - Aluminium WIND SPEED - Design Wind Speed 160 kmph

#### RAC DPTI WITH BALLAST MOC-üMS HDGI WIND SPEED- Design Wind Speed 160 kmph