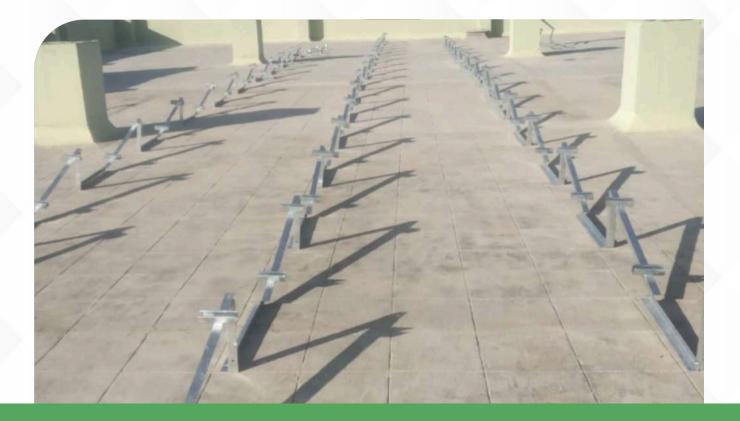

#### **RAC IRIS BALLAST STRUCTURE**

MOC-üMS HDGI WIND SPEED- Design Wind Speed 150 kmph

#### RAC SPTS FULL RAIL STRUCTURE

MOC-Alluminum & HDGI WIND SPEED- Design Wind Speed 150 kmph

#### RAC RCC ROOF BALLAST TYPE STRUCTURE MOC - Aluminium WIND SPEED - Design Wind Speed 160 kmph

#### RAC DPTI WITH BALLAST MOC-üMS HDGI WIND SPEED- Design Wind Speed 160 kmph