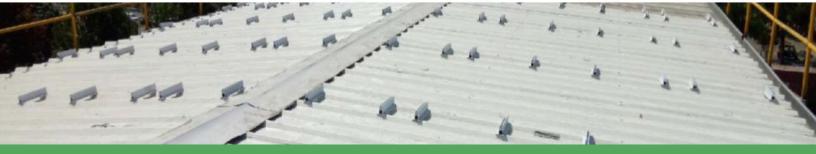

#### Short Rack Metal Roof

**RAC S RAIL** MOC- Alluminum WIND SPEED-Design Wind Speed 150+ kmph

RAC CLIP LOCK-RAIL MOC- Alluminum WIND SPEED-Design Wind Speed 160 kmph

RAC NSS-RAIL MOC- Alluminum WIND SPEED-Design Wind Speed 160 kmph