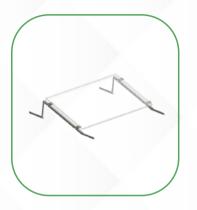

#### **RAC IRIS BALLAST STRUCTURE**

MOC-üMS HDGI WIND SPEED- Design Wind Speed 150 kmph

#### RAC SPTS FULL RAIL STRUCTURE

MOC-Alluminum & HDGI WIND SPEED- Design Wind Speed 150 kmph

#### RAC RCC ROOF BALLAST TYPE STRUCTURE MOC - Aluminium WIND SPEED - Design Wind Speed 160 kmph

#### RAC DPTI WITH BALLAST MOC-üMS HDGI WIND SPEED- Design Wind Speed 160 kmph