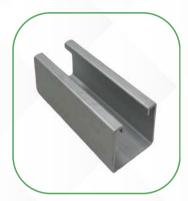

#### Short Rack Metal Roof

**RAC S RAIL** MOC- Alluminum WIND SPEED-Design Wind Speed 150+ kmph

RAC CLIP LOCK-RAIL MOC- Alluminum WIND SPEED-Design Wind Speed 160 kmph

RAC NSS-RAIL MOC- Alluminum WIND SPEED-Design Wind Speed 160 kmph

RAC VLS RAIL MOC-Alluminum WIND SPEED-Design Wind Speed 150+ kmph

RAC KALZIP-RAIL MOC-Alluminum WIND SPEED-Design Wind Speed 160 kmph

**RAC Cup Rail** MOC-Alluminum WIND SPEED-Design Wind Speed 160 kmph

**RAC Y RAIL** MOC- Alluminum WIND SPEED-Design Wind Speed 150+ kmph

**RAC ML100** MOC- Alluminum WIND SPEED-Design Wind Speed 170 kmph

RAC DSS-RAIL(TBC Ritesh) MOC- Alluminum WIND SPEED-Design Wind Speed 160 kmph

RAC NSS-RAIL MOC-Alluminum WIND SPEED- Design Wind Speed 160 kmph

RAC NSS-RAIL MOC-Alluminum WIND SPEED- Design Wind Speed 160 kmph

RAC VLD100-RAIL MOC - Aluminium WIND SPEED - Design Wind Speed 170 kmph

Spring Washer

Spring Nut

RAC SL80-FULL RAIL MOC-Alluminum WIND SPEED- Design Wind Speed 160 kmph

**RAC DPTI** MOC-Alluminum WIND SPEED- Design Wind Speed 160 kmph

**RAC VM-RAIL** MOC - Aluminium WIND SPEED - Design Wind Speed 170 kmph