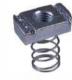

Components for Assembly of Rail Structure

End Clamp

Rail Nut

Rivets

Rivets

Spring Nut

Mid Clamp

Aline Bolt

Spring Washer

Spring Nut

RAC SL80-FULL RAIL MOC-Alluminum WIND SPEED- Design Wind Speed 160 kmph

**RAC DPTI** MOC-Alluminum WIND SPEED- Design Wind Speed 160 kmph

**RAC VM-RAIL** MOC - Aluminium WIND SPEED - Design Wind Speed 170 kmph