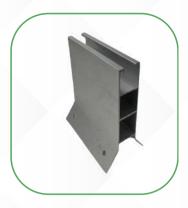

#### Short Rack Metal Roof

**RAC S RAIL** MOC- Alluminum WIND SPEED-Design Wind Speed 150+ kmph

RAC CLIP LOCK-RAIL MOC- Alluminum WIND SPEED-Design Wind Speed 160 kmph

RAC NSS-RAIL MOC- Alluminum WIND SPEED-Design Wind Speed 160 kmph

RAC VLS RAIL MOC-Alluminum WIND SPEED-Design Wind Speed 150+ kmph

RAC KALZIP-RAIL MOC-Alluminum WIND SPEED-Design Wind Speed 160 kmph

**RAC Cup Rail** MOC-Alluminum WIND SPEED-Design Wind Speed 160 kmph

**RAC Y RAIL** MOC- Alluminum WIND SPEED-Design Wind Speed 150+ kmph

**RAC ML100** MOC- Alluminum WIND SPEED-Design Wind Speed 170 kmph

RAC DSS-RAIL(TBC Ritesh) MOC- Alluminum WIND SPEED-Design Wind Speed 160 kmph

RAC NSS-RAIL MOC-Alluminum WIND SPEED- Design Wind Speed 160 kmph

RAC NSS-RAIL MOC-Alluminum WIND SPEED- Design Wind Speed 160 kmph

RAC VLD100-RAIL MOC - Aluminium WIND SPEED - Design Wind Speed 170 kmph

Spring Washer

Spring Nut

RAC SL80-FULL RAIL MOC-Alluminum WIND SPEED- Design Wind Speed 160 kmph

**RAC DPTI** MOC-Alluminum WIND SPEED- Design Wind Speed 160 kmph

**RAC VM-RAIL** MOC - Aluminium WIND SPEED - Design Wind Speed 170 kmph