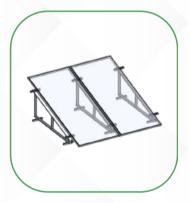

#### Short Rack Metal Roof

**RAC S RAIL** MOC- Alluminum WIND SPEED-Design Wind Speed 150+ kmph

RAC CLIP LOCK-RAIL MOC- Alluminum WIND SPEED-Design Wind Speed 160 kmph

RAC NSS-RAIL MOC- Alluminum WIND SPEED-Design Wind Speed 160 kmph

RAC VLS RAIL MOC-Alluminum WIND SPEED-Design Wind Speed 150+ kmph

RAC KALZIP-RAIL MOC-Alluminum WIND SPEED-Design Wind Speed 160 kmph

**RAC Cup Rail** MOC-Alluminum WIND SPEED-Design Wind Speed 160 kmph

**RAC Y RAIL** MOC- Alluminum WIND SPEED-Design Wind Speed 150+ kmph

**RAC ML100** MOC- Alluminum WIND SPEED-Design Wind Speed 170 kmph

RAC DSS-RAIL(TBC Ritesh) MOC- Alluminum WIND SPEED-Design Wind Speed 160 kmph

RAC NSS-RAIL MOC-Alluminum WIND SPEED- Design Wind Speed 160 kmph

RAC NSS-RAIL MOC-Alluminum WIND SPEED- Design Wind Speed 160 kmph

RAC VLD100-RAIL MOC - Aluminium WIND SPEED - Design Wind Speed 170 kmph

Spring Washer

Spring Nut

RAC SL80-FULL RAIL MOC-Alluminum WIND SPEED- Design Wind Speed 160 kmph

**RAC DPTI** MOC-Alluminum WIND SPEED- Design Wind Speed 160 kmph

**RAC VM-RAIL** MOC - Aluminium WIND SPEED - Design Wind Speed 170 kmph