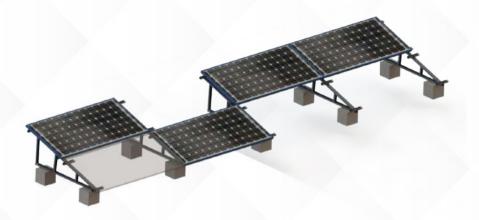

#### **RAC IRIS BALLAST STRUCTURE**

MOC-üMS HDGI WIND SPEED- Design Wind Speed 150 kmph

#### RAC SPTS FULL RAIL STRUCTURE

MOC-Alluminum & HDGI WIND SPEED- Design Wind Speed 150 kmph

#### RAC RCC ROOF BALLAST TYPE STRUCTURE MOC - Aluminium WIND SPEED - Design Wind Speed 160 kmph

#### RAC DPTI WITH BALLAST MOC-üMS HDGI WIND SPEED- Design Wind Speed 160 kmph